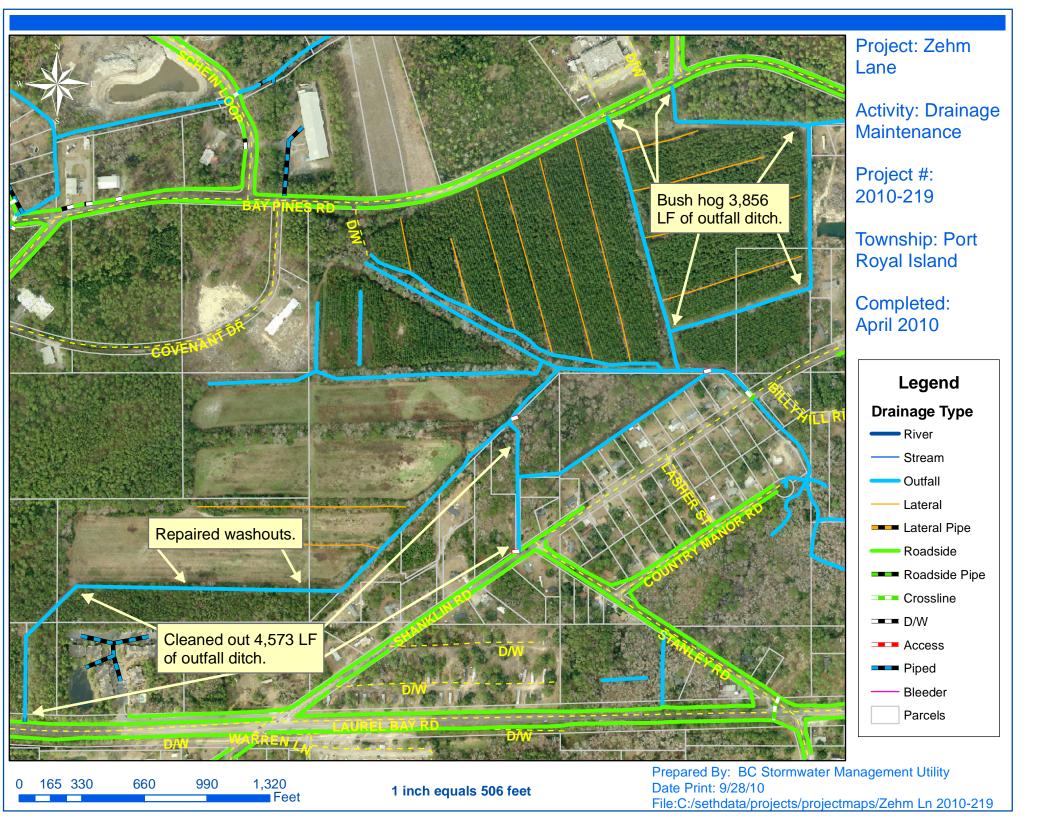

## Beaufort County Public Works Stormwater Infrastructure

Project Summary

Project Summary: Zehm Lane

Project #: 2010-219 Completed: Apr-10

Narrative Description of Project:

Project improved 8,429 L.F. of drainage system. Bush hogged 3,856 L.F. of outfall ditch. Cleaned out 4,573 L.F. of outfall ditch. Repaired washouts.